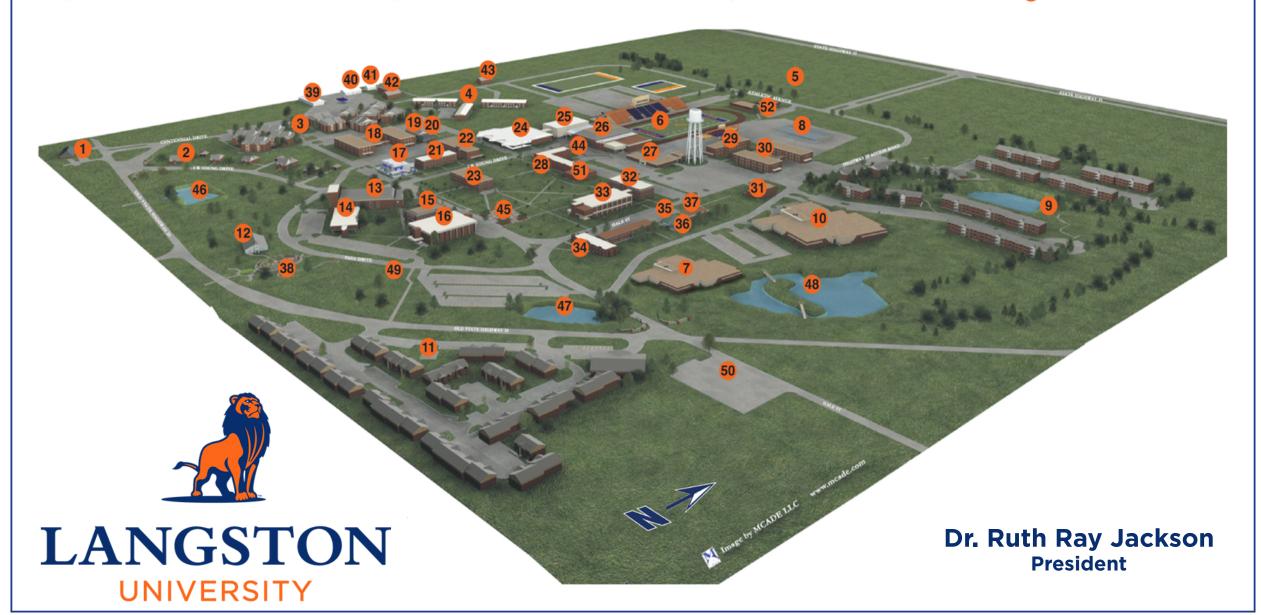

- Campus Police/Information
- 3 Centennial Courts Apartments
- Cimmarron Gardens Apartments
- 5 Practice Fields
- N.E. Anderson Stadium
- Physical Therapy Building
- 8 Physical Plant Shop Building
- 9 Scholars Inn Apartments
- 10 Agricultural Research & Extension Education Complex
- 11 Langston Commons Apartments
- 12 John & Laurie Coleman Heritage Center
- 13 I.W. Young Auditorium

- 14 Hargrove Music Hall
- 15 G. Lamar Harrison Library
- 16 Page Hall
- 17 The White House
- 18 Young Hall
- 19 Calvin Hall/ITS
- 20 LU Counseling Center
- 21 University Womens/ Health Clinic
- 22 Gandy Hall
- 23 Moore Hall
- 24 Student Success Center
- 25 John Montgomery Multipurpose Building
- 26 C.F. Gayles Field House

- 27 Physical Plant Building
- 28 Sanford Hall
- 29 Brown Hall
- 30 Breaux Hall
- 31 Boiler House
- 32 Jones Hall
- 33 Hamilton Hall
- 34 Allied Health Building
- 35 Research Greenhouse
- 36 Physical Plant Greenhouse
- 37 E. Kika de la Garza-Headhouse
- 38 Walk of Fame/Centennial Plaza
- 39 Creamery Storage

- 40 Dairy
- 41 Feed Mill
- 42 Animal Nursery
- 43 North Barn/Arena
- 44 Student Plaza
- 45 Kerr Plaza
- 46 NRCS Demonstration Pond
- 47 Centennial Pond
- 48 Wetlands Educational Park
- 49 Radio Tower
- 50 Future Civil Retail Plaza
- 51 Telecommunication Annex
- 52 Science Research Institute