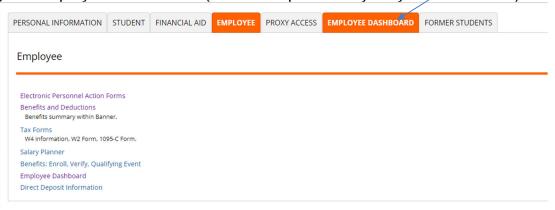

3. Employee Dashboard Tab: Select the Employee Dashboard tab to enter your Employee Dashboard. (Your tab options may vary due to access)

4. To enter your Leave Report, under My Activities, select Enter Leave Report.