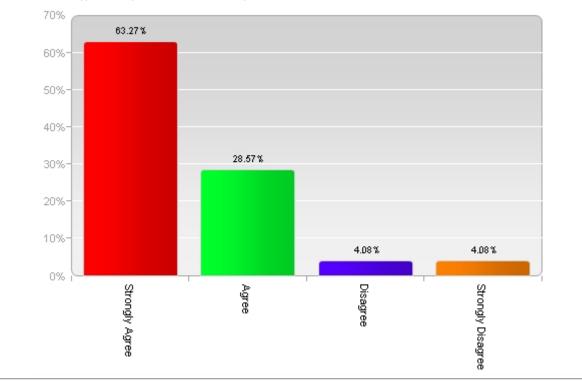

Q3. Please indicate your level of agreement with the following statements: - The library is comfortable and is an inviting place.

Q4. Please indicate your level of agreement with the following statements: - The library offers friendly and quality customer service.