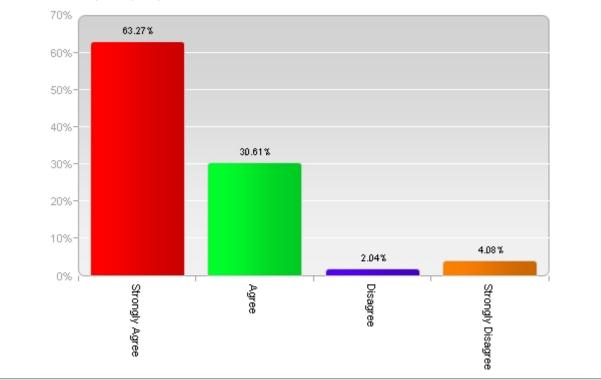

Q3. Please indicate your level of agreement with the following statements: - The library is comfortable and is an inviting place.

Q4. Please indicate your level of agreement with the following statements: - The library offers friendly and quality customer service.