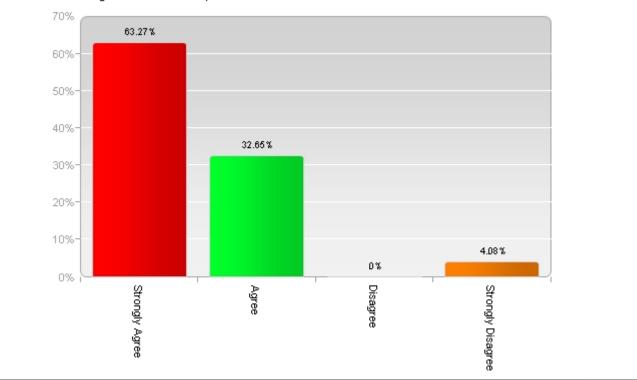

## Library Survey Description: Date Created: 3/13/2014 3:47:12 PM Date Range: 3/27/2014 12:00:00 AM - 4/11/2014 5:00:00 PM Total Respondents: 49

Q2. Please indicate your level of agreement with the following statements: - There are enough computers in the library.