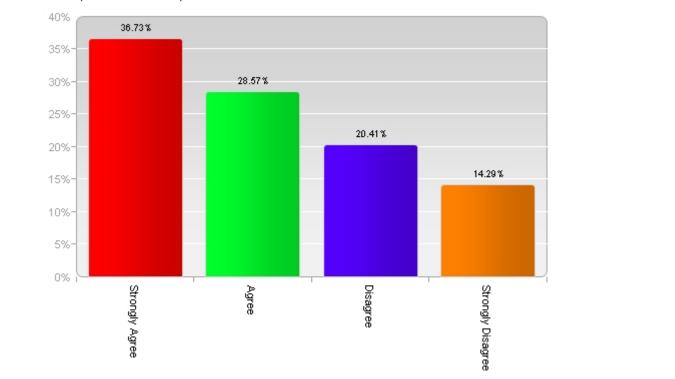

## Library Survey Description: Date Created: 3/13/2014 3:47:12 PM Date Range: 3/27/2014 12:00:00 AM - 4/11/2014 5:00:00 PM Total Respondents: 49

Q2. Please indicate your level of agreement with the following statements: - There are enough computers in the library.