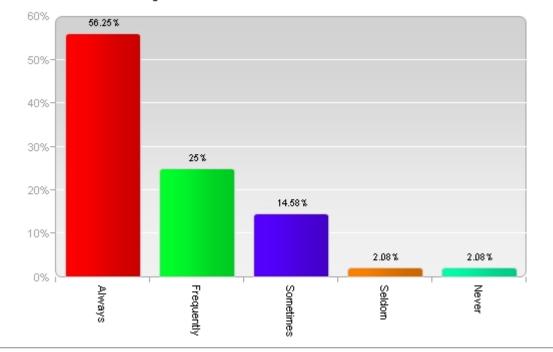

 ${\tt Q7}.$  Please indicate the frequency with the following statement: - When I visit the library, I am able to find what I am looking for.