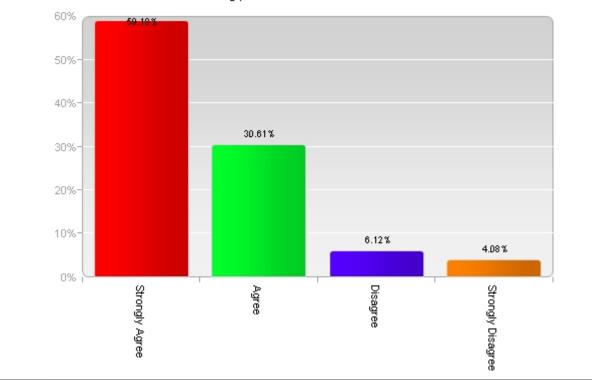

Q3. Please indicate your level of agreement with the following statements: - The library is comfortable and is an inviting place.

Q4. Please indicate your level of agreement with the following statements: - The library offers friendly and quality customer service.