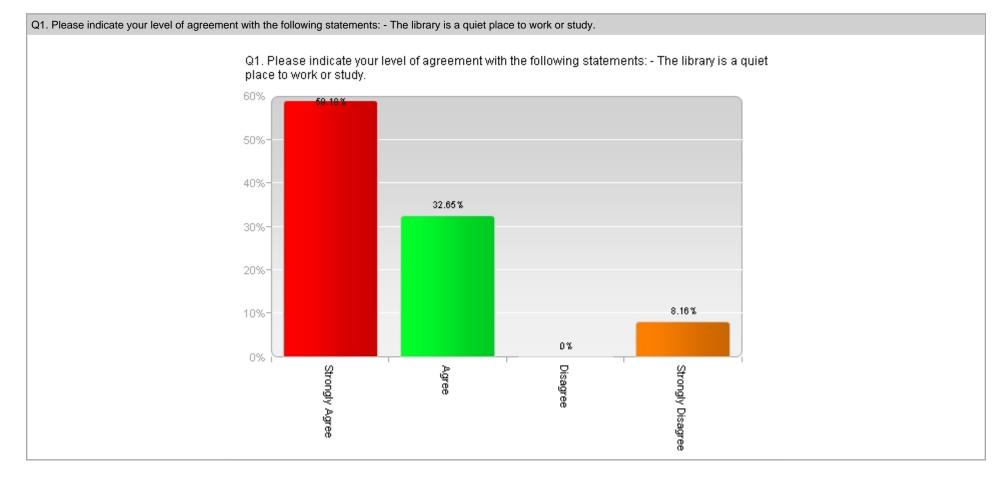

## Library Survey Description: Date Created: 3/13/2014 3:47:12 PM Date Range: 3/27/2014 12:00:00 AM - 4/11/2014 5:00:00 PM Total Respondents: 49

Q2. Please indicate your level of agreement with the following statements: - There are enough computers in the library.